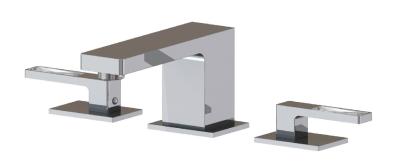

# AQUABRASS

widespread lavatory faucet

## **FEATURES**

Solid brass construction Crystal clear water flow Levers with Swarovski crystal insert Press pop-up drain with overflow included 1/2" connection