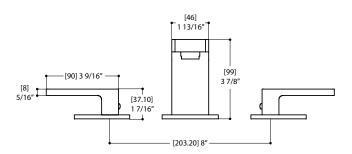

#### SPECS AT LARGE

Overall spout projection: 7 1/16 CC spout projection: 5 1/4"
Total faucet height: 3 7/8"

Flow rate: 1.75 gpm Mounting hole: 1 3/8" Counter depth: 1 3/8"