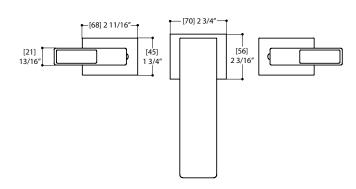

#### SPECS AT LARGE

Overall spout projection: 7 1/16 CC spout projection: 5 1/4"
Total faucet height: 3 7/8"

Flow rate: 1.75 gpm Mounting hole: 1 3/8" Counter depth: 1 3/8"