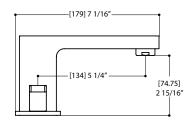

#### SPECS AT LARGE

Overall spout projection: 7 1/16 CC spout projection: 5 1/4"
Total faucet height: 3 7/8"

Flow rate: 1.75 gpm Mounting hole: 1 3/8" Counter depth: 1 3/8"